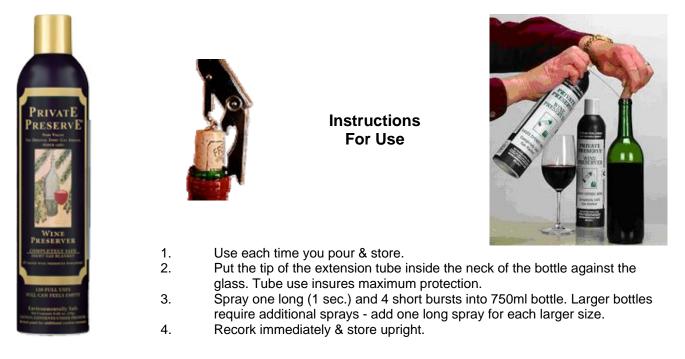

#### How Private Preserve Is Used

Private Preserve has an extension tube that is attached to the spray head. You simply insert the tube into the neck of the wine bottle and spray. The wine bottle is then re-corked and stored upright.