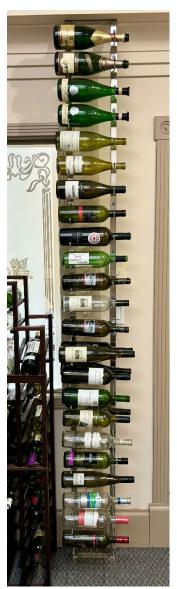

# Stainless Steel Wall or Column Mounted Wine Racking

### 63 Standard Bottles Regularly \$780.95 + taxes

### Clearance Sale \$175.00

Cash sale

1 x 8' 3" S/S Floor to Ceiling Column

**1 x 48" Nickel S/S, 1 deep,** 12 bottles \* 48" H x 13" W\* x 5" D

**1 x 48" Nickel S/S, 2 deep,** 24 bottles \* 48" H x 13" W\* x 9 1/8" D

1 x 36" Nickel S/S, 3 deep, 27 bottles \* 36" H x 13" W\* x 12 3/8" D
(36" unit can replace other unit depending on ceiling height or be mount on back of column.)

\*Maximum capacity with standard bottles