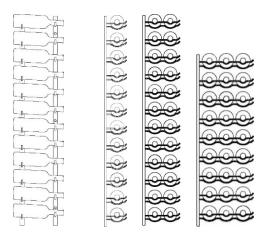

# Stainless Steel Wall or Column Mounted Wine Racking

### 63 Standard Bottles Regularly \$780.95 + taxes

### Clearance Sale \$175.00

Cash sale

1 x 8' 3" S/S Floor to Ceiling Column

**1 x 48" Nickel S/S, 1 deep,** 12 bottles \* 48" H x 13" W\* x 5" D

**1 x 48" Nickel S/S, 2 deep,** 24 bottles \* 48" H x 13" W\* x 9 1/8" D

1 x 36" Nickel S/S, 3 deep, 27 bottles \* 36" H x 13" W\* x 12 3/8" D
(36" unit can replace other unit depending on ceiling height or be mount on back of column.)

\*Maximum capacity with standard bottles

One or two-sided floor-to-ceiling S/S mounting frame is perfect to create room divider or for a display up against glass or stone faced wall.

Mounting hardware included, you may need alternate fasteners depending on the material of the mounting surface(s).