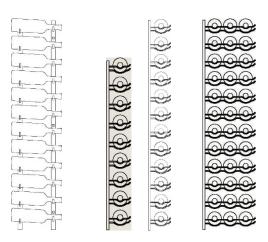

# Stainless Steel Wall or Column Mounted Wine Racking

### 63 Standard Bottles Regularly \$780.95 + taxes

### Clearance Sale \$175.00

Cash sale

1 x 8' 3" S/S Floor to Ceiling Column

**1 x 48" Nickel S/S, 1 deep,** 12 bottles \* 48" H x 13" W\* x 5" D

**1 x 48" Nickel S/S, 2 deep,** 24 bottles \* 48" H x 13" W\* x 9 1/8" D

1 x 36" Nickel S/S, 3 deep, 27 bottles \* 36" H x 13" W\* x 12 3/8" D
(36" unit can replace other unit depending on ceiling height or be mount on back of column.)

\*Maximum capacity with standard bottles

One or two-sided floor-to-ceiling S/S mounting frame is perfect to create room divider or for a display up against glass or stone faced wall.

Mounting hardware included, you may need alternate fasteners depending on the material of the mounting surface(s).