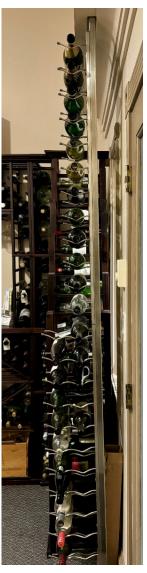

## Metal Wall or Column Mounted Wine Racking

### 57 Standard Bottles Regularly \$679.95 + taxes

#### Clearance Sale \$150.00

Cash sale

#### 1 x 10' Black Floor to Ceiling Column

**1 x 36" Black, 1 deep,** 9 bottles \* 36" H x 13" W\* x 5" D

**1 x 48" Black, 1 deep,** 12 bottles \* 48" H x 13" W\* x 5" D

**1 x 48" Black, 3 deep, 36** bottles \* 48" H x 13" W\* x 12 3/8" D

\*Maximum capacity with standard bottles

Stainless Steel shown

One or two-sided floor-to-ceiling mounting frame is perfect to create room divider or for a display up against glass or stone faced wall.

Mounting hardware included, you may need alternate fasteners depending on the material of the mounting surface(s).