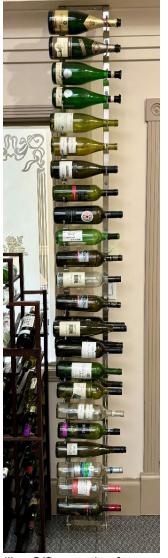

## Metal Wall or Column Mounted Wine Racking

### 57 Standard Bottles Regularly \$679.95 + taxes

#### Clearance Sale \$150.00

Cash sale

#### 1 x 10' Black Floor to Ceiling Column

**1 x 36" Black, 1 deep,** 9 bottles \* 36" H x 13" W\* x 5" D

**1 x 48" Black, 1 deep,** 12 bottles \* 48" H x 13" W\* x 5" D

**1 x 48" Black, 3 deep, 36** bottles \* 48" H x 13" W\* x 12 3/8" D

\*Maximum capacity with standard bottles

Stainless Steel shown

One or two-sided floor-to-ceiling mounting frame is perfect to create room divider or for a display up against glass or stone faced wall.

Mounting hardware included, you may need alternate fasteners depending on the material of the mounting surface(s).